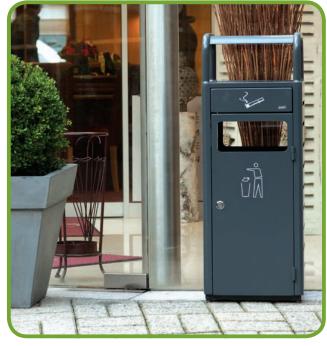

## **OUTDOOR CONTAINER WITH ASHTRAY**

Outdoors waste container with ashtray, ideal for public spaces.

- Small footprint & large capacity.
- Smart design protects contents from wind and rain.
- Sturdy, all weather resistant:
- Fully galvanised steel construction.
- UV protection treatment.
- Smooth surfaces for efficient cleaning.
- Secure key locking system.
- Floor fixing kit included.

Fast and easy emptying: open front door to access inside trash liner, pull the drawer to empty butts & ashes

AT-1271-DGRY

20 L trash liner

| Item Code    | Description                    | Colour    | Material |
|--------------|--------------------------------|-----------|----------|
| AT-1271-DGRY | Outdoor container with ashtray | Dark grey | Ероху    |