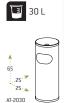

Rubber rims at the base & around the trash opening protect the floor and prevent accidental injury

| Item Code     | Description    | Colour                 | Material             |
|---------------|----------------|------------------------|----------------------|
| AT-2030-BLA   | Ash/Trash 30 L | Black                  | Ероху                |
| AT-2030-MSSTL | Ash/Trash 30 L | Mirror stainless steel | Stainless steel 18/0 |
| AT-2030-SIL   | Ash/Trash 30 L | Silver/Grey            | Ероху                |
| AT-2030-SSSTL | Ash/Trash 30 L | Satin stainless steel  | Stainless steel 18/0 |