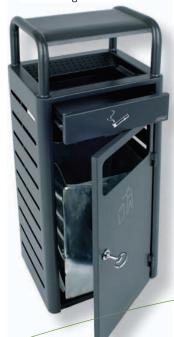

## **OUTDOOR CONTAINER WITH ASHTRAY**

Outdoors waste container with ashtray, ideal for public spaces.

- Small footprint & large capacity.
- Smart design protects contents from wind and rain.
- Sturdy, all weather resistant:
- Fully galvanised steel construction.
- UV protection treatment.
- Smooth surfaces for efficient cleaning.
- Secure key locking system.
- Floor fixing kit included.

Fast and easy emptying: open front door to access inside trash liner, pull the drawer to empty butts & ashes

AT-1271-DGRY

20 L trash liner

| Item Code    | Description                    | Colour    | Material |
|--------------|--------------------------------|-----------|----------|
| AT-1271-DGRY | Outdoor container with ashtray | Dark grey | Ероху    |