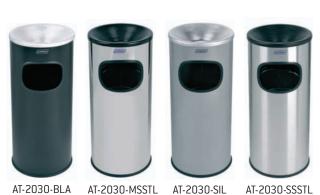

## **ASH & TRASH RECEPTACLES**

Designed for indoor and protected outdoor applications.

- Fire safe construction.
- Smooth surfaces, easy to clean and
- Available finishes: black, satin stainless steel, silver Grey, mirror stainless steel.

Rubber rims at the base & around the trash opening protect the floor and prevent accidental injury

| Item Code     | Description    | Colour                 | Material             |
|---------------|----------------|------------------------|----------------------|
| AT-2030-BLA   | Ash/Trash 30 L | Black                  | Ероху                |
| AT-2030-MSSTL | Ash/Trash 30 L | Mirror stainless steel | Stainless steel 18/0 |
| AT-2030-SIL   | Ash/Trash 30 L | Silver/Grey            | Ероху                |
| AT-2030-SSSTL | Ash/Trash 30 L | Satin stainless steel  | Stainless steel 18/0 |