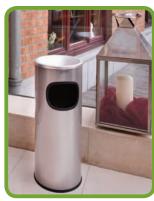

## **ASH & TRASH RECEPTACLES**

Designed for indoor and protected outdoor applications.

- Fire safe construction.
- Smooth surfaces, easy to clean and
- Available finishes: black, satin stainless steel, silver Grey, mirror stainless steel.

Rubber rims at the base & around the trash opening protect the floor and prevent accidental injury

| Item Code     | Description    | Colour                 | Material             |
|---------------|----------------|------------------------|----------------------|
| AT-2030-BLA   | Ash/Trash 30 L | Black                  | Ероху                |
| AT-2030-MSSTL | Ash/Trash 30 L | Mirror stainless steel | Stainless steel 18/0 |
| AT-2030-SIL   | Ash/Trash 30 L | Silver/Grey            | Ероху                |
| AT-2030-SSSTL | Ash/Trash 30 L | Satin stainless steel  | Stainless steel 18/0 |