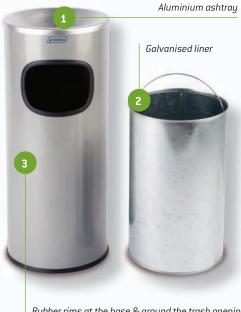

## **ASH & TRASH RECEPTACLES**

Designed for indoor and protected outdoor applications.

- Fire safe construction.
- Smooth surfaces, easy to clean and
- Available finishes: black, satin stainless steel, silver Grey, mirror stainless steel.

Rubber rims at the base & around the trash opening protect the floor and prevent accidental injury

| Item Code     | Description    | Colour                 | Material             |
|---------------|----------------|------------------------|----------------------|
| AT-2030-BLA   | Ash/Trash 30 L | Black                  | Ероху                |
| AT-2030-MSSTL | Ash/Trash 30 L | Mirror stainless steel | Stainless steel 18/0 |
| AT-2030-SIL   | Ash/Trash 30 L | Silver/Grey            | Ероху                |
| AT-2030-SSSTL | Ash/Trash 30 L | Satin stainless steel  | Stainless steel 18/0 |